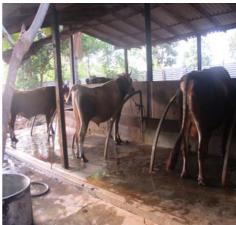

#### **Karali AI Centre**

Location : Kilinochchi

Funding agency :UNDP, France TECH, London Sivasinmayanathan

Beneficiaries : Vanni region livestock farmers

Fund : Rs.1,293,390.00

Status : In progress