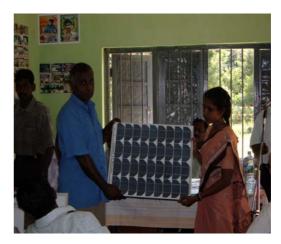

# Alternative Energy (Solar panale) Project:

Location :North -East of Sri Lanka

Funding agency :TECH USA

Beneficiaries :10000 Students

Fund : Rs. 5,383,700.00

Status :In progress

Details :Solar panals were fitted at 265 schools and

community centers in selected villages.