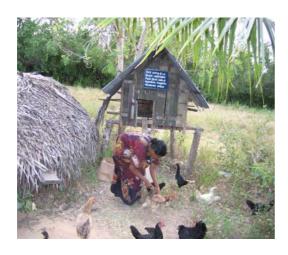

#### **Karali AI Centre**

Location : Kilinochchi

Funding agency :UNDP, France TECH, London Sivasinmayanathan

Beneficiaries : Vanni region livestock farmers

Fund : Rs.1,293,390.00

Status : In progress