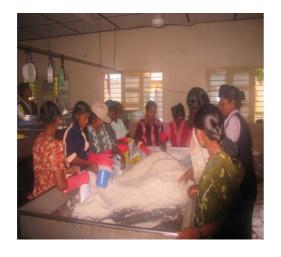

# **Production of Iodized Salt Project**

Location : Elephantpass

Funding agency : UNICEF / GTZ

Beneficiaries : North East Sri Lanka

Fund : Rs.18,000,000.00

Status :In progress

Details :The project was started to produce iodized salt of

high quality. Modern machinery required for the production was installed. A women's hostel and a community centre are being built with the funding

provided by GTZ.