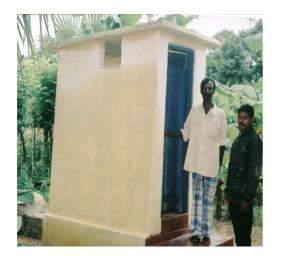

# **Rural development Projects**

Location : Karaththuraippattu A.G.A division

Arumugaththan kulam

Funding agency : CARE International, TECH

Beneficiaries : 162 farmers

Fund : Rs.1,892,000.00

Status : Completed

Details :Basic needs, income generation projects were

implemented. 20 toilets and one well were

constructed. One well was rehabilitated.