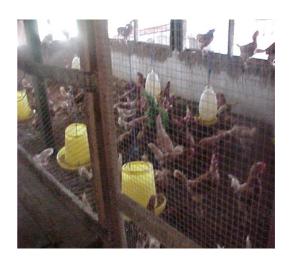

# **Production of Iodized Salt Project**

Location : Elephantpass

Funding agency : UNICEF / GTZ

Beneficiaries : North East Sri Lanka

Fund : Rs.18,000,000.00

Status :In progress

Details :The project was started to produce iodized salt of

high quality. Modern machinery required for the production was installed. A women's hostel and a community centre are being built with the funding

provided by GTZ.