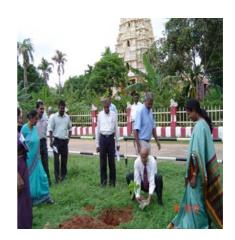

# **National Tree planting Campaign**

Location :Kilinochchi, Mullaitivu, Mannar and Jaffna District

Funding agency :UNDP and SUSTAIN

Beneficiaries :People of Kilinochchi, Mullaitivu, Mannar and

Jaffna District

Fund :Rs. 2,259,000.00

Status : In progress.

Details :UNDP funded the distribution of seedlings to

schools, Community centers and NGO's whereas SUSTAIN funded the same to families of

maaveeerars (heros ). Details of distributed seedling: