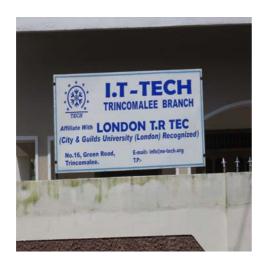

# **TECH B ranches in Sri Lanka**

iv. Fund : Rs.400,000.00

v. Status :In progress

vi. Details : Computer training

i. Location :Trincomalee District

ii. Funding agency :TR TECH

iii. Beneficiaries : 80 are receiving training currently

iv. Fund : Rs.2,000,000.00

v. Status :In progress

vi. Details : Computer training