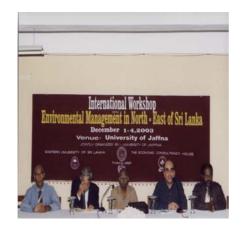

#### **International Conference on Environmental Management**

Location :North- East of Sri Lanka

Funding agency :UNDP

Supporting agencies :Jaffna University, Eastern Universities and

International experts

Beneficiaries : North -East of Sri Lanka

Fund :Rs. 2,200,000.00

Status :In progress

Details :Discussion groups meet every 3 months. Project

proposals related to identified problems are being

submitted to funding agencies.

Identified projects :National Tree planting campaign

Micro irrigation project and Nachchikuda salt

exclution bund construction project.