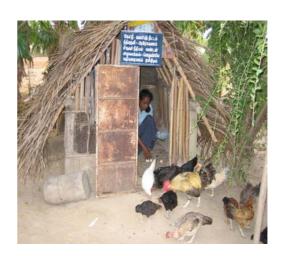

#### **Karali AI Centre**

Location : Kilinochchi

Funding agency :UNDP, France TECH, London Sivasinmayanathan

Beneficiaries : Vanni region livestock farmers

Fund : Rs.1,293,390.00

Status : In progress