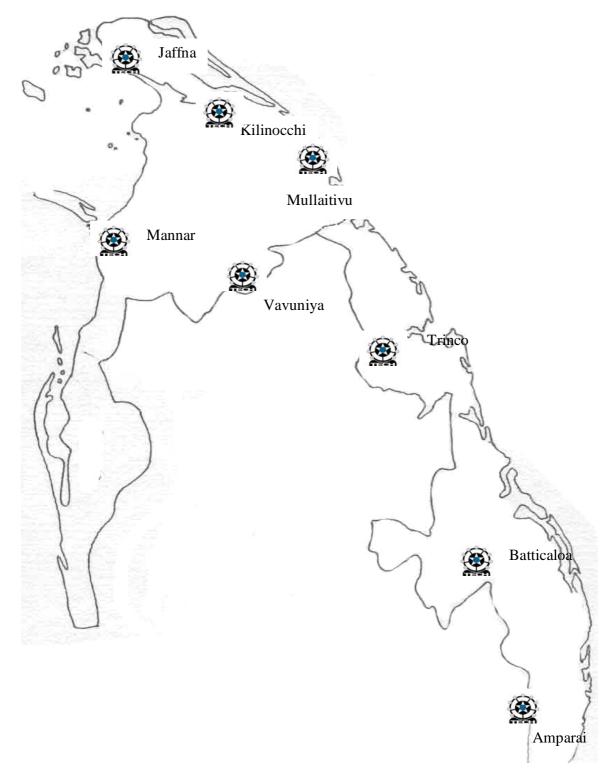

al NGO's and other Institutions.
- Human resource development with special emphasis on training and conducting seminars and workshops to beneficiaries, field officers of the non governmental organization and trainers.
- Carrying out processing and analysis of data.
- ☼ Carrying out consultancy services resulting in credit schemes to different community development projects and self-employment scheme.
- Rendering consultancy services to governmental, non governmental and other organizations to plan and evolve development strategies in the areas of its jurisdiction in different fields
- Implementation of all activities and development programmes through its branches and its implementing arms established in different districts of North-Eastern Province





# **TECH B ranches in Sri Lanka**



## Our sectors of activity...

- Consultancy
- Human Resource Development
- Agriculture
- Livestock Development
- Fisheries
- Irrigation
- Small Industries
- Eco-friendly Housing and Construction
- Alternative Energy
- Food Processing
- Environmental Protection
- Vocational Training
- Income Generation
- Rural Development
- Investment Joint Venture

# **CURRENT PROJECTS AND DONOR CONTRIBUTION**

| NO  | PROJECTS                                 | FUNDING<br>AGENCY                               | PROJECT COST  |
|-----|------------------------------------------|-------------------------------------------------|---------------|
| 1.  | Distribution of solar panales            | USA TECH                                        | 5,383,700.00  |
| 2.  | Human Resources Development