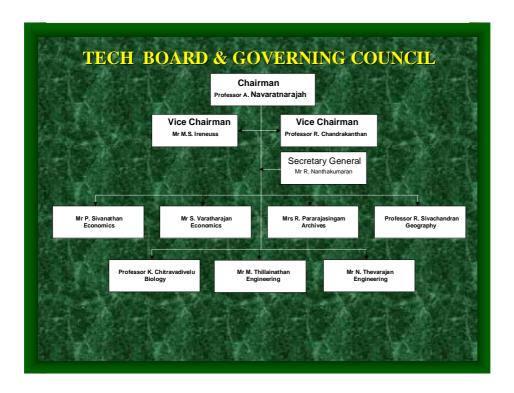

#### **BOARD OF GOVERNORS**

Chairman : Prof. A. Navaratnarajah

Vice Chairman : Mr. M. S. Ireneus

Rev.Prof. A.J.V. Chandrakanthan

Secretary General : Mr. R. Nanthakumaran

Executive Director : Mr. S. Suhunan

Director : Mr. M. Sundarmoorthy

Other Governor : Mr. K. Balakrishnan

: Prof.P. Sivanathan

: Mr. S. Varatharajan

: Mrs. R. Pararajasingam

: Prof. R. Sivachandran

: Mr. M. Thillainathan

: Prof. S. Parameswaran

: Dr. D. Gunarajasingam

: Dr. G. Tharmendra.

: Prof. K. Chitravadivelu

: Dr. N. Sivarajah

: Mr. R. Nanthakumaran

: Mr. S. Vinotharajah