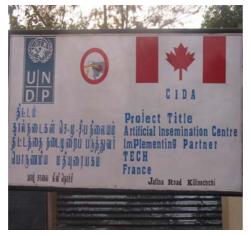

#### **Karali AI Centre**

Location : Kilinochchi

Funding agency :UNDP, France TECH, London Sivasinmayanathan

Beneficiaries : Vanni region livestock farmers

Fund : Rs.1,293,390.00

Status : In progress