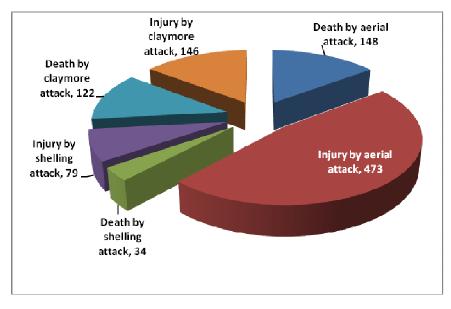

## Death and injuries in Vanni

The statistics on civilian deaths and injuries in Vanni since the military offensives started in mid 2006, which is the same period for which the above statistics is provided, is presented below.