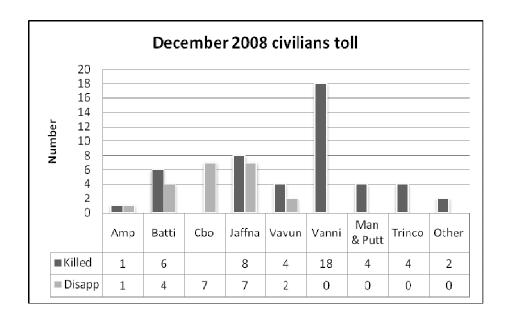

Heavy and indiscriminate shelling and bombing in Vanni caused 18 deaths in December. Among those killed were four children, two of them were infants. There were 91 injuries due to this bombing and shelling in Vanni in December. Among the injured were 10 children under the age of 16. The hospitals were struggling to cope with the increased number of injury admissions with shortages of medicine and blood.

Total civilian toll for the month of December are: killed – 47; disappeared – 21; injured – 108; sought protection at the Human Rights Commission (Jaffna) – 9; and arrested 348.

The total number of people displaced since 2006 in Vanni as at end of November is 262,000.